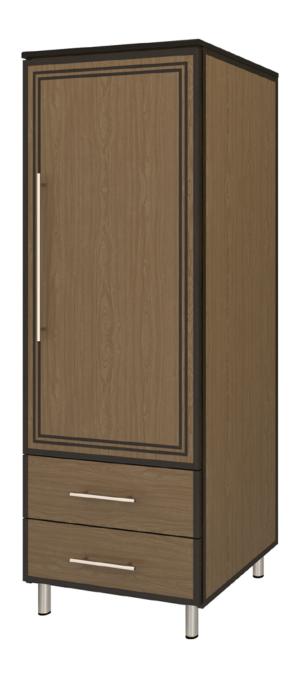

# chicago

Single Wardrobe 2 Drawers, 1 Door

The Chicago Collection is sturdy and stylish in a modern or transitional setting. Easy handle and knob recognition and distinct color contrasts are made possible with a variety of custom hardware and wood-grained finishes. The contrasting finishes can be customized or alternated with aluminum inserts. The product is required to be wall mounted for safety. Using the kit provided, please follow provided instructions exactly.

Model: CCWR21R 25W 23.75D 71H