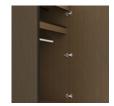

#### **Clothes Rod**

Standard clothing rod may be attached at ADA height of 48" from the floor.