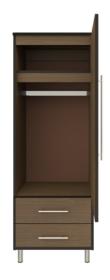

#### **Clothes Rod**

Standard clothing rod may be attached at ADA height of 48" from the floor.

#### Other Wardrobe Styles

Chicago wardrobes include a number of Single and Double styles.