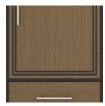

# chicago

Single Wardrobe 2 Drawers, 1 Door

The Chicago Collection is sturdy and stylish in a modern or transitional setting. Easy handle and knob recognition and distinct color contrasts are made possible with a variety of custom hardware and wood-grained finishes. The contrasting finishes can be customized or alternated with aluminum inserts. The product is required to be wall mounted for safety. Using the kit provided, please follow provided instructions exactly.

# **Contrasting Finish**

Choose from an array of dual toned contrasting finishes.