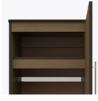

# chicago

Single Wardrobe 2 Drawers, 1 Door

The Chicago Collection is sturdy and stylish in a modern or transitional setting. Easy handle and knob recognition and distinct color contrasts are made possible with a variety of custom hardware and wood-grained finishes. The contrasting finishes can be customized or alternated with aluminum inserts. The product is required to be wall mounted for safety. Using the kit provided, please follow provided instructions exactly.

#### Other Wardrobe Styles

Chicago wardrobes include a number of Single and Double styles.